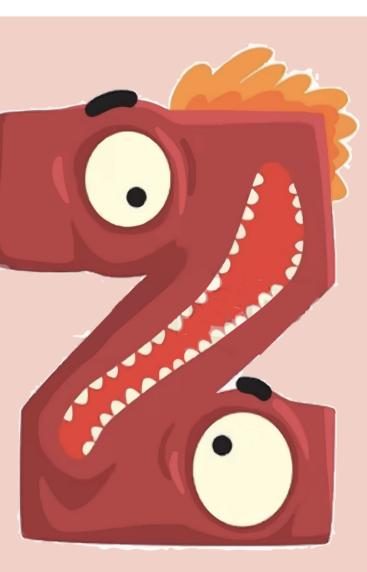

## Final Monster

Chose one member to put it all together, then save it on an 8.5 x 11" paper & export as .jpg using artboards.