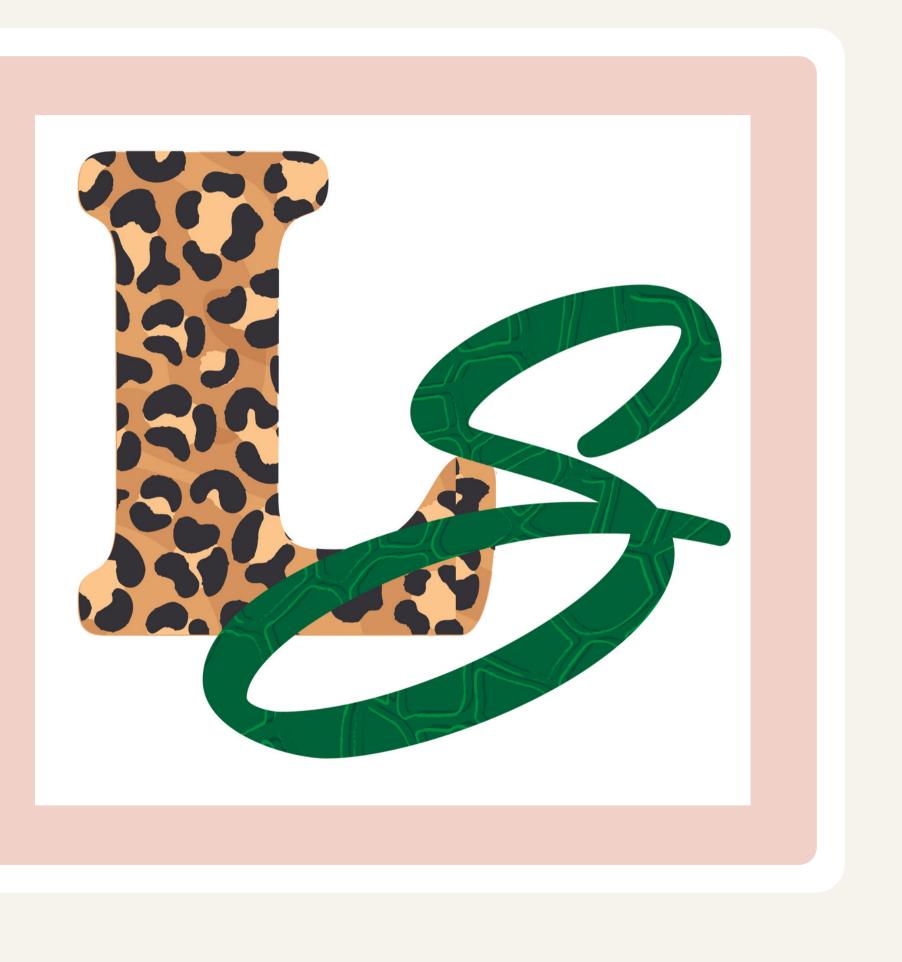

### The Letter/Body

The Face / Eyes & Mouth The Letter/Body You chose the base font, what texture the body will have, scales, fur, etc, and it's pose if it has one.

The Face Needs to include eyes & a mouth. Should fit with the body form, work together to make this happen.