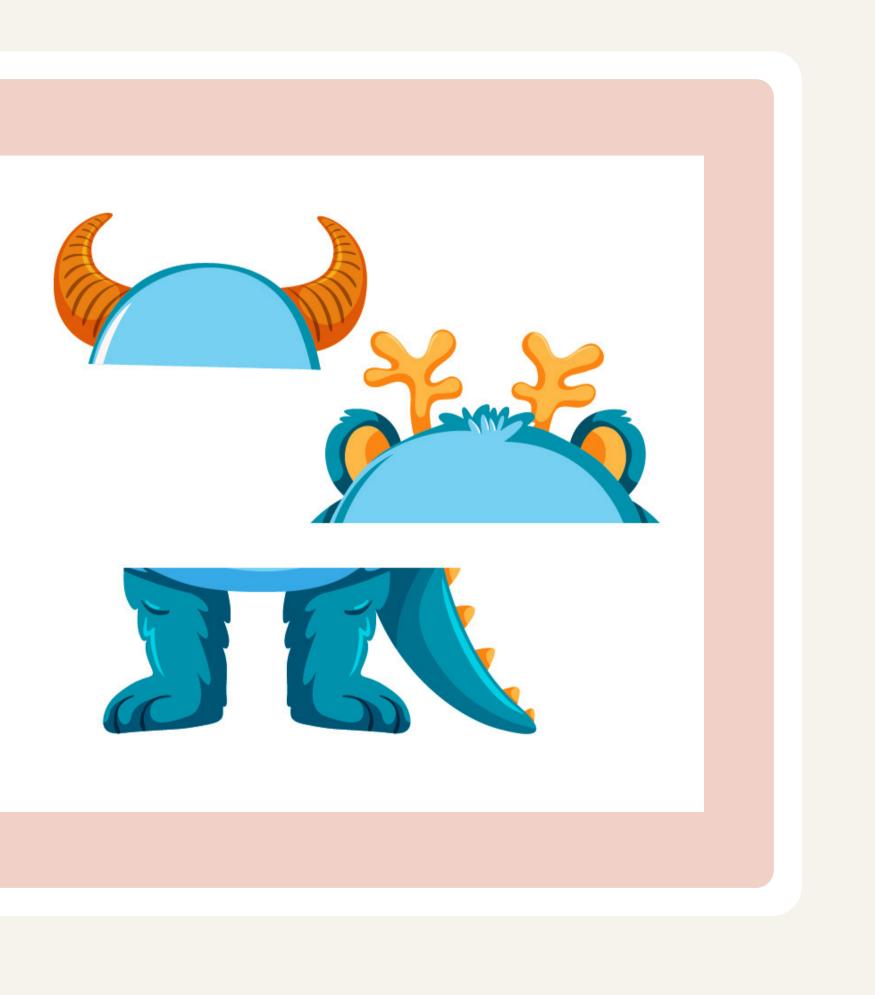

Accessories Needs to include two more elements - Horns, Hair, Ears, Feet, Tail decide as a group, then make it happen.