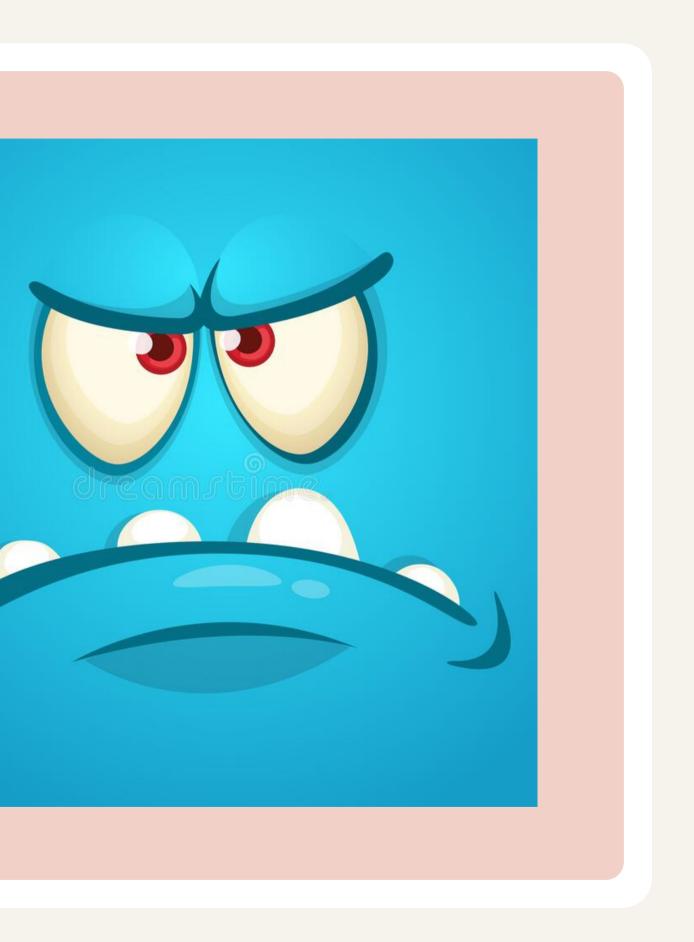

### The Letter/Body

The Face / Eyes & Mouth The Letter/Body You chose the base font, what texture the body will have, scales, fur, etc, and it's pose if it has one.

The Face Needs to include eyes & a mouth. Should fit with the body form, work together to make this happen.